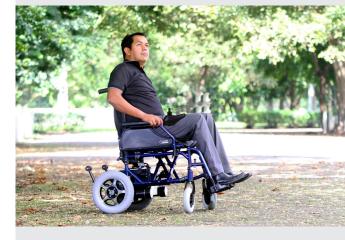

# Folding **Power Chair**

The Loh Medical® Felix folding power chair is the perfect blend of power, portability and style. The dual motors are controlled by a PG controller and powered by a 2x 12V battery box that can be easily removed for folding, storage and transit.

#### **BENEFITS**

For users with reduced mobility partial or total lower limbs.