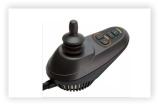

Folding frame for easy portability and storage if the user has reduce space. Figure 1.

The easy-to-use 4-button PG joystick extremely sensitive and controls dual Linix engines.

Figure 2.

Detachable battery. Figure 3.