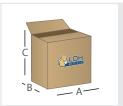

-----------|-----------------------------------------|
| Frame           | Steel, Folding                          |
| Seat Width      | 17"-19"                                 |
| Seat Deep       | 17"                                     |
| Backrest height | 18"                                     |
| Backrest type   | Tension adjustable                      |
| Product weight  | 48 kg. / 105 lbs.                       |
| Weight capacity | 120 kg. / 265 lbs.                      |
| Wheels          | Rear 12" solid.   Casters 8"x 2" solid. |
| Armrests        | Padded                                  |
| Speed           | 5 mph. / 8 km/hr.                       |
| Battery         | 12V/25AH sealed                         |
| Color           | Blue                                    |



Shipping dimension A 34" B 15" C 39" Weight 62 kg.

#### **BENEFITS**

For users with reduced mobility partial or total lower limbs.

## Discover our products **ONE**



### **DESIGNED FOR LATIN AMERICA**

All of our products are created from scratch with Latin America and the Caribbean in mind.



### **FUNCTIONAL VERSALITY**

Our product line includes wheelchairs, mobility scooters, and lift chairs.

Ask your local representative.

For more information on obtaining this product Contact your local Loh Medical representative