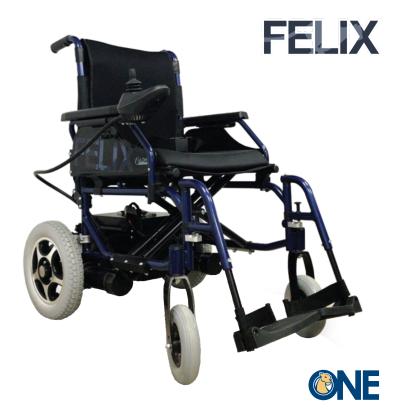

# Folding **Power Chair**

The Loh Medical® Felix folding power chair is the perfect blend of power, portability and style. The dual motors are controlled by a PG controller and powered by a 2x 12V battery box that can be easily removed for folding, storage and transit.

## Keeping you in mind. More options.

Quality products with the required accessories at a great price.

| SPECIFICATIONS  |                                         |
|-----------------|-----------------------------------------|
| Frame           | Steel, Folding                          |
| Seat Width      | 17"-19"                                 |
| Seat Deep       | 17"                                     |
| Backrest height | 18"                                     |
| Backrest type   | Tension adjustable                      |
| Product weight  | 48 kg. / 105 lbs.                       |
| Weight capacity | 120 kg. / 265 lbs.                      |
| Wheels          | Rear 12" solid.   Casters 8"x 2" solid. |
| Armrests        | Padded                                  |
| Speed           | 5 mph. / 8 km/hr.                       |
| Battery         | 12V/25AH sealed                         |
| Color           | Blue                                    |