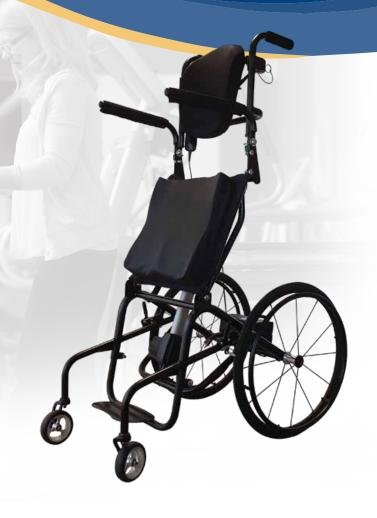

### **INTRODUCING SETONIX** Standing Wheelchair

Designed for those who are looking for freedom of movement, you can now stand up with the push of a button with the new Setonix standing chair. The Setonix is a rehabilitation tool you can use at any time of the day that oers innite possibilities, not to mention improved reach in all aspects of your life.

**JAY® CUSHION & BACK** 

JAY has solidied themselves as the best in positioning. The Setonix employs a JAY BasicPRO cushion and a JAY J3 backrest.

**QUICK RELEASE WHEELS** 

The rear wheels are easily removed for transport or storage.

#### **SPECIFICATIONS**

Standing system Electric

Weght capacity 265 lbs (120 kg)

Seat depth 45 cm Seat width 48 cm 5" x 1.5" Casters Frame Steel

Rear wheels 24" pneumatic

Total length 104 cm Total width 66 cm Total weaht 25 ka Acd IP54 **Batteries** 