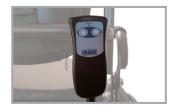

#### **EASY-TO-USE HAND CONTROL**

Simple, 2-button hand control gives you easy access to stand when you need to.

**FLIP-BACK ARMRESTS** 

Setonix ip back armrests oer added condence and security while standing.