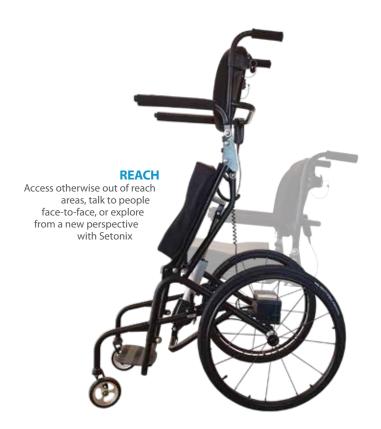

### **INTRODUCING SETONIX** Standing Wheelchair

Designed for those who are looking for freedom of movement, you can now stand up with the push of a button with the new Setonix standing chair. The Setonix is a rehabilitation tool you can use at any time of the day that oers innite possibilities, not to mention improved reach in all aspects of your life.

#### **EASY-TO-USE HAND CONTROL**

Simple, 2-button hand control gives you easy access to stand when you need to.

**FLIP-BACK ARMRESTS** 

Setonix ip back armrests oer added condence and security while standing.

**JAY® CUSHION & BACK** 

JAY has solidied themselves as the best in positioning. The Setonix employs a JAY BasicPRO cushion and a JAY J3 backrest.

**QUICK RELEASE WHEELS** 

The rear wheels are easily removed for transport or storage.