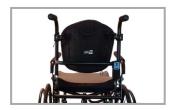

**JAY® CUSHION & BACK** 

JAY has solidied themselves as the best in positioning. The Setonix employs a JAY BasicPRO cushion and a JAY J3 backrest.

**QUICK RELEASE WHEELS** 

The rear wheels are easily removed for transport or storage.